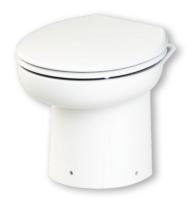

# Sanimarin® 31 ELECTRIC RV MACERATING TOILET

Part # 060 (12 V) - Part # 062 (24 V)

# **FEATURES**

- **Low profile automatic** macerating toilet system.
- Modern and lightweight design with contemporary finish and quiet operation.
- Provided with soft-close toilet seat and mounting hardware.
- Compact with small footprint to fit in confined spaces.
- Equipped with powerful stainless steel macerating blade.
- Provided with control panel with different flushing options.