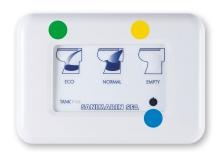

# **CONTROL SYSTEM**

- "Power On" and "Tank Full" indicator lights.
  (Optional connection to your black water tank gauge).
- Economical flush (0.32 gallons), normal flush (0.63 gallons). Adjustable to up to 0.79 gallons.
- "Empty" button removes water from the bowl.
  Used for maintenance as well.