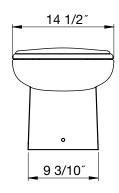

s Normal: 0.63 gallons

#### **Electrical consumption:**

Eco: 12V: 0.056Ah / 24V: 0.032Ah Normal: 12V: 0.105Ah / 24V: 0.060Ah

#### Water use:

Onboard freshwater (integrated solenoid valve).\* Minimum pressure of supplied water is 25 PSI (1.7 bar). Recommended pump flow rate is 2.9 GPM.

#### Weight:

36.2 Lbs

# **FEATURES**

- **Low profile automatic** macerating toilet system.
- Modern and lightweight design with contemporary finish and quiet operation.
- Provided with soft-close toilet seat and mounting hardware.
- Compact with small footprint to fit in confined spaces.
- Equipped with powerful stainless steel macerating blade.
- Provided with control panel with different flushing options.

US 800-571-8191 CDN 800-363-5874 Saniflo **SFA** 

ِيْنِ sanimarin.com

# **DIMENSIONS**







# **CONTROL SYSTEM**



- "Power On" and "Tank Full" indicator lights.
  (Optional connection to your black water tank gauge).
- Economical flush (0.32 gallons), normal flush (0.63 gallons). Adjustable to up to 0.79 gallons.
- "Empty" button removes water from the bowl.
  Used for maintenance as well.

# **BENEFITS**



Installation is very simple as it easily replaces old hand pump toilets.



## **ENVIRONMENTAL**

Eco-friendly pump systems give you flexibility in your installation as the toilet and black water tank can be several feet away.



### **SILENT**

These systems are the quietest electric toilets on the market.



## **EFFICIENT**

Economical systems as water and electrical consumption are minimum.



## **SOLIDLY BUILT**

Excellent macerating system patented more than 60 yea