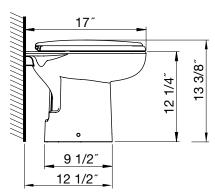

ons Normal: 0.63 gallons

#### **Electrical consumption:**

Eco: 12V: 0.056Ah / 24V: 0.032Ah Normal: 12V: 0.105Ah / 24V: 0.060Ah

#### Water use:

Onboard freshwater (integrated solenoid valve).\* Minimum pressure of supplied water is 25 PSI (1.7 bar). Recommended pump flow rate is 2.9 GPM.

#### Weight:

36.2 Lbs

# **FEATURES**

- **Low profile automatic** macerating toilet system.
- Modern and lightweight design with contemporary finish and quiet operation.
- Provided with soft-close toilet seat and mounting hardware.
- Compact with small footprint to fit in confined spaces.
- Equipped with powerful stainless steel macerating blade.
- Provided with control panel with different flushing options.

US 800-571-8191 CDN 800-363-5874 Saniflo **SFA** 

ِيْنِ sanimarin.com

# **DIMENSIONS**







# **CONTROL SYSTEM**



- "Power On" and "Tank Full" indicator lights.
  (Optional connection to your black water tank gauge).
- Economical flush (0.32 gallons), normal flush (0.63 gallons). Adjustable to up to 0.79 gallons.
- "Empty" button removes water from the bowl.
  Used for maintenance as well.

# **BENEFITS**



Installation is very simple as it easily replaces old hand pump toilets.



## **ENVIRONMENTAL**

Eco-friendly pump systems give you flexibility in your installation as the toilet and black water tank can be several feet away.



### **SILENT**

These systems are the quietest electric toilets on the market.



## **EFFICIENT**

Economical systems as water and electrical consumption are minimum.



## **SOLIDLY BUILT**

Excellent macerating system patented more than 60 y