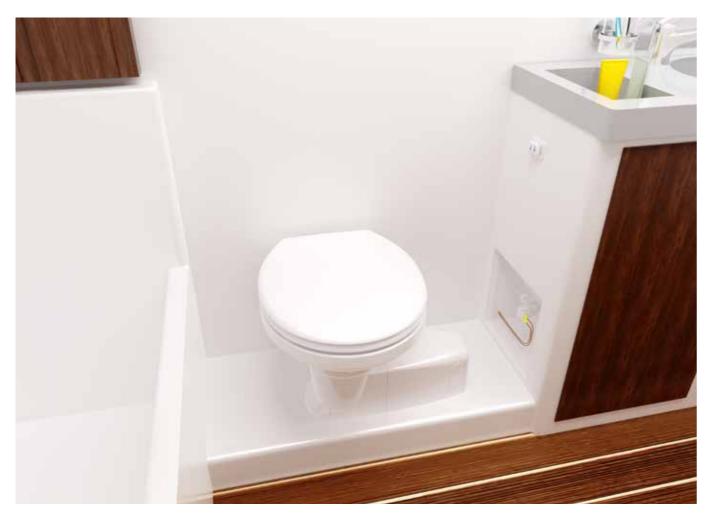

## Sanimarin Maxlite •S

THANKS TO THE USE OF PRESSURISED WATER ON BOARD, THIS QUIET TOILET OFFERS MAXIMUM COMFORT. BEING ULTRA-EFFICIENT, IT CAN BE INTEGRATED INTO ALL TYPES OF CONFIGURATIONS.

# Features SFA macerating technology (stainless steel blade)

to the pressurised water onboard

Reversible motor/

pump unit for

right or left hand

installation

Easy to use

Soft close seat

Ultra-light material used for bowl construction