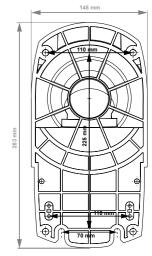

|  |
| Water use                      | Integrated solenoid valve for connection to the pressurized water system on board. |  |
| Weight                         | 8 kg                                                                               |  |
|                                |                                                                                    |  |

#### **OREFERENCES**

| DESIGNATION                   | CODE         | EAN           |
|-------------------------------|--------------|---------------|
| Sanimarin Maxlite Plus S 12 V | SBMPLUS12VEV | 3308815077840 |
| Sanimarin Maxlite Plus S 24 V | SBMPLUS24VEV | 3308815077857 |

# 1 CONTROL SYSTEM



### **O** TECHNICAL VIEW



Solenoid valve included



**ODIMENSIONS (MM)** 



# Features SFA macerating technology (stainless steel blade)



to the pressurised water onboard

Reversible motor/

pump unit for

right or left hand

installation



Easy to use







Soft close seat

Ultra-light material used for bowl construction