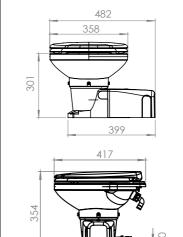

by the user                                                       |  |
| Water use                      | Integrated solenoid valve for connection to the pressurized water system on board. |  |
| Weight                         | 8 kg                                                                               |  |
|                                |                                                                                    |  |

#### **OREFERENCES**

| DESIGNATION                   | CODE         | EAN           |
|-------------------------------|--------------|---------------|
| Sanimarin Maxlite Plus S 12 V | SBMPLUS12VEV | 3308815077840 |
| Sanimarin Maxlite Plus S 24 V | SBMPLUS24VEV | 3308815077857 |

# 1 CONTROL SYSTEM



### **O** TECHNICAL VIEW



Solenoid valve included



**ODIMENSIONS (MM)** 



# Features SFA macerating technology (stainless steel blade)



to the pressurised water onboard

Reversible motor/

pump unit for

right or left hand

installation



Easy to use







Soft close seat

Ultra-light material used for bowl construction