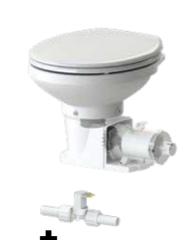

### **♦** TECHNICAL FEATURES

| Pumping height                 | 3 m                                                                                |  |
|--------------------------------|------------------------------------------------------------------------------------|--|
| Horizontal pumping<br>distance | 30 m                                                                               |  |
| Non return valve               | Integrated                                                                         |  |
| Outlet diameter                | 38 mm or 25 mm                                                                     |  |
| Supply voltage                 | 12 V or 24 V DC                                                                    |  |
| Motor power                    | 300 W (12 V), 360 W (24 V)                                                         |  |
| Electricity consumption        | 0,007 Ah (12 V) and 0,004 Ah (24 V) per second (see detail p.30)                   |  |
| Water consumption              | Quantity decided by the user                                                       |  |
| Water use                      | Integrated solenoid valve for connection to the pressurized water system on board. |  |
| Weight                         | 8 kg                                                                               |  |
|                                |                                                                                    |  |

#### **OREFERENCES**

| DESIGNATION                   | CODE         | EAN           |
|-------------------------------|--------------|---------------|
| Sanimarin Maxlite Plus S 12 V | SBMPLUS12VEV | 3308815077840 |
| Sanimarin Maxlite Plus S 24 V | SBMPLUS24VEV | 3308815077857 |

# Features SFA macerating technology (stainless steel blade)

to the pressurised water onboard

Reversible motor/

pump unit for

right or left hand

installation

Easy to use

Soft close seat