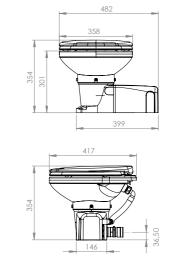

|  |

### **OREFERENCES**

**O** TECHNICAL VIEW

- Sea pump included in the system - An additional impeller included in the accessory bag

| DESIGNATION                 | CODE       | EAN           |
|-----------------------------|------------|---------------|
| Sanimarin Maxlite Plus 12 V | SBMPLUS12V | 3308815076454 |
| Sanimarin Maxlite Plus 24 V | SBMPLUS24V | 3308815076461 |

# 1 CONTROL SYSTEM



macerating technology (stainless steel blade)





a hand pumped

toilet



right or left hand

installation

Reversible motor/ pump unit for



positioning

of the bowl





(integrated pump)





Order your maintenance kit separately REF.: KITTURBINEMAXLITE used for bowl construction

### **ODIMENSIONS (MM)**