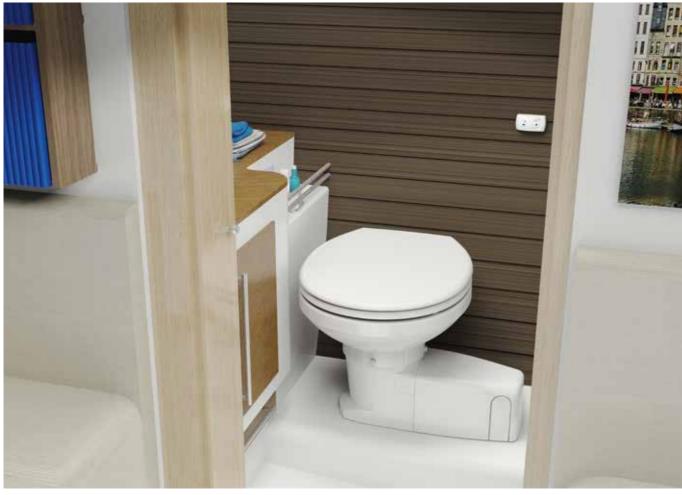

## Sanimarin Maxlite •

A SANIFLO UNIT TO REPLACE YOUR MANUALLY-OPERATED WC, REGARDLESS OF ITS ORIGINAL CONFIGURATION.

# 1 CONTROL SYSTEM

macerating technology (stainless steel blade)

a hand pumped

toilet

right or left hand

installation

Reversible motor/ pump unit for

positioning

of the bowl

(integrated pump)

Order your maintenance kit separately REF.: KITTURBINEMAXLITE used for bowl construction