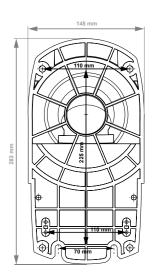

|  |

### **OREFERENCES**

**O** TECHNICAL VIEW

- Sea pump included in the system - An additional impeller included in the accessory bag

| DESIGNATION                 | CODE       | EAN           |
|-----------------------------|------------|---------------|
| Sanimarin Maxlite Plus 12 V | SBMPLUS12V | 3308815076454 |
| Sanimarin Maxlite Plus 24 V | SBMPLUS24V | 3308815076461 |

# 1 CONTROL SYSTEM



macerating technology (stainless steel blade)





a hand pumped

toilet



right or left hand

installation

Reversible motor/ pump unit for



positioning

of the bowl





(integrated pump)





Order your maintenance kit separately REF.: KITTURBINEMAXLITE used for bowl construction

### **ODIMENSIONS (MM)**