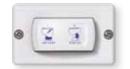

#### THE ELECTRIC SWITCH COMFORT

- A flushing position
- A maceration pumping position

The duration of each cycle is controlled by the user to suit their requirements.