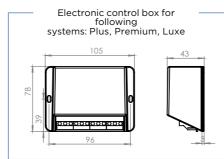

- 2. To facilitate assembly, these two systems can be installed directly on the bowl (except Sanimarin 31).

# **O THE ELECTRONIC KEYBOARD LUXE AND FRAME COLOUR OPTIONS**



#### THE ELECTRONIC KEYBOARD LUXE

- Power ON indicator light
- A Normal flushing cycle that uses 2.4 L of water
- An Eco flushing cycle that uses 1.2 L of water
- A Tank Full indicator light showing that the black water
- Empty: key pressed to empty the bowl completely in choppy seas

#### FRAME COLOUR OPTIONS FOR ELECTRONIC **KEYBOARDS LUXE**

To make your interior look even better, SFA proposes touchpad frames in different colours.

- Standard: white colour

All electronic Luxe keyboards are delivered as standard with a white

- Options: 3 colours to choose (Grey, Black carbon, Glossy brown).

### **ODIMENSIONS**









27