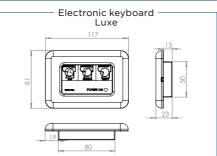

# **O THE ELECTRONIC KEYBOARD LUXE AND FRAME COLOUR OPTIONS**

#### THE ELECTRONIC KEYBOARD LUXE

- Power ON indicator light
- A Normal flushing cycle that uses 2.4 L of water
- An Eco flushing cycle that uses 1.2 L of water
- A Tank Full indicator light showing that the black water
- Empty: key pressed to empty the bowl completely in choppy seas