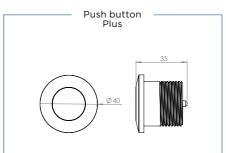

## **O PNEUMATIC BUTTON PLUS & ELECTRIC BUTTON PREMIUM**

#### **PNEUMATIC BUTTON PLUS**

- Two automatic cycles 2,4 L of rinse water by one single tap 1,2 L of rinse water by 2 successive pushes
- A control Dry Bowl by extended push