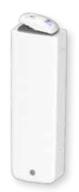

#### WALL MOUNTING KIT

In cases where it is difficult to recess the controls in the wall, SFA proposes an optional wall mounting screw box for models equipped with electric switch Comfort.