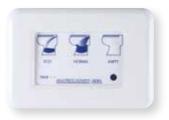

#### THE ELECTRONIC KEYBOARD LUXE

- Power ON indicator light
- A Normal flushing cycle that uses 2.4 L of water
- An Eco flushing cycle that uses 1.2 L of water
- A Tank Full indicator light showing that the black water
- Empty: key pressed to empty the bowl completely in choppy seas