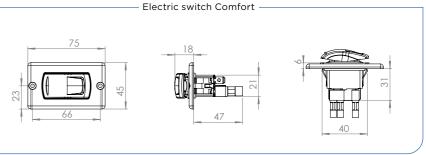

## $\Diamond$ the electric switch comfort and wall mounting kit

#### THE ELECTRIC SWITCH COMFORT

- A flushing position
- A maceration pumping position

The duration of each cycle is controlled by the user to suit their requirements.