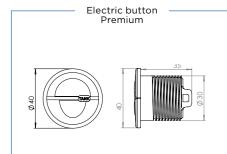

## **O PNEUMATIC BUTTON PLUS & ELECTRIC BUTTON PREMIUM**

#### **ELECTRIC BUTTON PREMIUM**

- Two automatic cycles Normal: 2,4 L of rinse water Eco: 1,2 L of rinse water
- Dry Mode Bowl: press and hold the Normal mode button
- A Tank indicator light showing that the black water tank is full