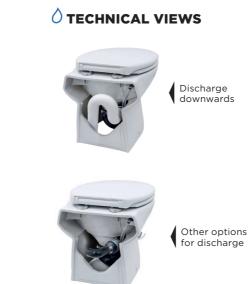

## **O** TECHNICAL FEATURES

| PUMPING HEIGHT                 | 3 m                                                                                                                                     |
|--------------------------------|-----------------------------------------------------------------------------------------------------------------------------------------|
| HORIZONTAL PUMPING<br>DISTANCE | 30 m                                                                                                                                    |
| NON RETURN VALVE               | Integrated                                                                                                                              |
| OUTLET DIAMETER                | 38 mm or 25 mm                                                                                                                          |
| SUPPLY VOLTAGE                 | 12 V or 24 V DC                                                                                                                         |
| MOTOR POWER                    | 300 W (12 V), 360 W (24 V                                                                                                               |
| ELECTRICITY<br>CONSUMPTION     | Dependent upon the contr<br>(see detail p.26)                                                                                           |
| WATER CONSUMPTION              | Dependent upon the contr<br>from 1.2 L to 2.4 L                                                                                         |
| WATER USE                      | <ul> <li>Onboard freshwater (intervalve) or outside pressur</li> <li>Minimum pressure of supp</li> <li>Recommended pump flow</li> </ul> |
| WEIGHT                         | 19 kg                                                                                                                                   |
|                                |                                                                                                                                         |