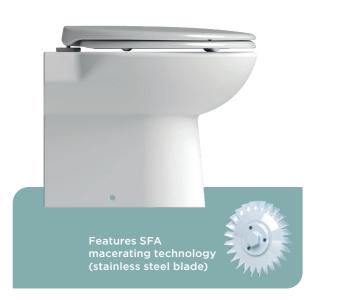

## **O** TECHNICAL FEATURES

| PUMPING HEIGHT                 | 3 m                                                                                                                                     |
|--------------------------------|-----------------------------------------------------------------------------------------------------------------------------------------|
| HORIZONTAL PUMPING<br>DISTANCE | 30 m                                                                                                                                    |
| NON RETURN VALVE               | Integrated                                                                                                                              |
| OUTLET DIAMETER                | 38 mm or 25 mm                                                                                                                          |
| SUPPLY VOLTAGE                 | 12 V or 24 V DC                                                                                                                         |
| MOTOR POWER                    | 300 W (12 V), 360 W (24 V                                                                                                               |
| ELECTRICITY<br>CONSUMPTION     | Dependent upon the contr<br>(see detail p.26)                                                                                           |
| WATER CONSUMPTION              | Dependent upon the contr<br>from 1.2 L to 2.4 L                                                                                         |
| WATER USE                      | <ul> <li>Onboard freshwater (intervalve) or outside pressur</li> <li>Minimum pressure of supp</li> <li>Recommended pump flow</li> </ul> |
| WEIGHT                         | 19 kg                                                                                                                                   |
|                                |                                                                                                                                         |