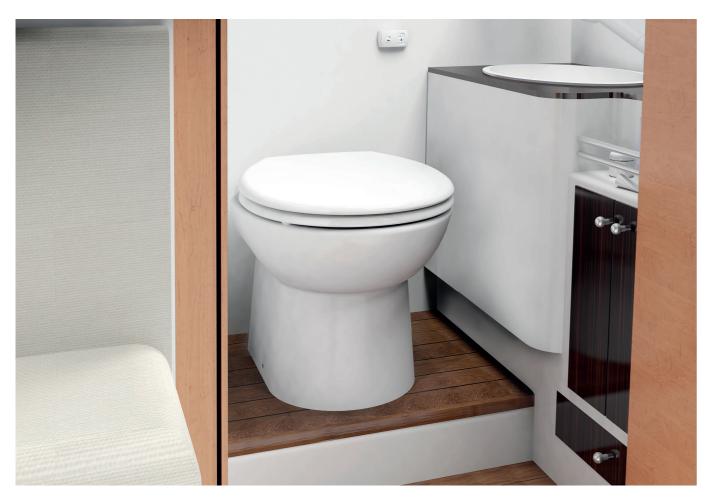

## Easy to install against a vertical partition.

10

Mounting on a All the system raised step

integrated in the foot

Connection to the pressurised water onboard

Hin,

Soft close seat