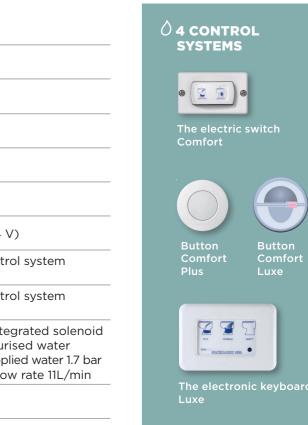

## **O** TECHNICAL FEATURES

| PUMPING HEIGHT                 | 3 m                                                                                                                                     |
|--------------------------------|-----------------------------------------------------------------------------------------------------------------------------------------|
| HORIZONTAL PUMPING<br>DISTANCE | 30 m                                                                                                                                    |
| NON RETURN VALVE               | Integrated                                                                                                                              |
| OUTLET DIAMETER                | 38 mm or 25 mm                                                                                                                          |
| SUPPLY VOLTAGE                 | 12 V or 24 V DC                                                                                                                         |
| MOTOR POWER                    | 300 W (12 V), 360 W (24 V                                                                                                               |
| ELECTRICITY<br>CONSUMPTION     | Dependent upon the contr<br>(see detail p.26)                                                                                           |
| WATER CONSUMPTION              | Dependent upon the contr<br>from 1.2 L to 2.4 L                                                                                         |
| WATER USE                      | <ul> <li>Onboard freshwater (intervalve) or outside pressur</li> <li>Minimum pressure of supp</li> <li>Recommended pump flow</li> </ul> |
| WEIGHT                         | 19 kg                                                                                                                                   |
|                                |                                                                                                                                         |