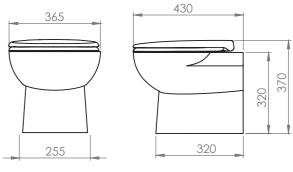

detail p.26)                                                                                           |
| WATER CONSUMPTION              | Dependent upon the contr<br>from 1.2 L to 2.4 L                                                                                         |
| WATER USE                      | <ul> <li>Onboard freshwater (intervalve) or outside pressur</li> <li>Minimum pressure of supp</li> <li>Recommended pump flow</li> </ul> |
| WEIGHT                         | 19 kg                                                                                                                                   |
|                                |                                                                                                                                         |









## **ODIMENSIONS (mm)**