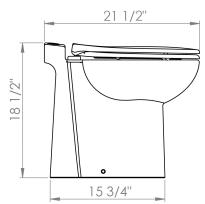

Water consumption:**

Eco: 0.63 gallons Normal: 0.79 gallons

# **Electrical consumption:**

Eco: 12V: 0.091Ah / 24V: 0.052Ah Normal: 12V: 0.105Ah / 24V: 0.060Ah

### Water use:

Onboard freshwater
(integrated solenoid valve).\*
Minimum pressure of supplied water is
25 PSI (1.7 bar). Recommended pump
flow rate is 2.9 GPM.

## Weight:

52.5 Lbs

# FEATURES

- Standard height and comfortable sized macerating toilet system.
- Strongly-built, reliable and comfortable design ensures the role of a traditional toilet.
- Provided with soft-close toilet seat and mounting hardware.
- Equipped with powerful stainless steel macerating blade.
- Provided with **control panel** with different flushing options.

US 800-571-8191 CDN 800-363-5874 Saniflo **SFA** 

့**ရာ** sanimarin.com

# **DIMENSIONS**







# **CONTROL SYSTEM**



- "Power On" and "Tank Full" indicator lights.
   (Optional connection to your black water tank gauge).
- Economical flush (0.63 gallons), normal flush (0.79 gallons). Adjustable to up to 1 gallon.
- "Empty" button removes water from the bowl.
   Used for maintenance as well.

# **BENEFITS**



Installation is very simple as it easily replaces old hand pump toilets.



# **ENVIRONMENTAL**

Eco-friendly pump systems give you flexibility in your installation as the toilet and black water tank can be several feet away.



# **SILENT**

These systems are the quietest electric toilets on the market.



# **EFFICIENT**

Economical systems as water and electrical consumption are minimum.



### **SOLIDLY BUILT**

Excellent macerating system patented more than 60 years