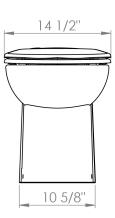

ter consumption:**

Eco: 0.63 gallons Normal: 0.79 gallons

# **Electrical consumption:**

Eco: 12V: 0.091Ah / 24V: 0.052Ah Normal: 12V: 0.105Ah / 24V: 0.060Ah

### Water use:

Onboard freshwater
(integrated solenoid valve).\*
Minimum pressure of supplied water is
25 PSI (1.7 bar). Recommended pump
flow rate is 2.9 GPM.

## Weight:

52.5 Lbs

# FEATURES

- Standard height and comfortable sized macerating toilet system.
- Strongly-built, reliable and comfortable design ensures the role of a traditional toilet.
- Provided with soft-close toilet seat and mounting hardware.
- Equipped with powerful stainless steel macerating blade.
- Provided with **control panel** with different flushing options.

US 800-571-8191 CDN 800-363-5874 Saniflo **SFA** 

့**ရာ** sanimarin.com

# **DIMENSIONS**







# **CONTROL SYSTEM**



- "Power On" and "Tank Full" indicator lights.
   (Optional connection to your black water tank gauge).
- Economical flush (0.63 gallons), normal flush (0.79 gallons). Adjustable to up to 1 gallon.
- "Empty" button removes water from the bowl.
   Used for maintenance as well.

# **BENEFITS**



Installation is very simple as it easily replaces old hand pump toilets.



# **ENVIRONMENTAL**

Eco-friendly pump systems give you flexibility in your installation as the toilet and black water tank can be several feet away.



# **SILENT**

These systems are the quietest electric toilets on the market.



# **EFFICIENT**

Economical systems as water and electrical consumption are minimum.



### **SOLIDLY BUILT**

Excellent macerating system patented more than 60 years ag