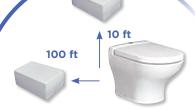

macerating toilet system.
- Strongly-built, reliable and comfortable design ensures the role of a traditional toilet.
- Provided with soft-close toilet seat and mounting hardware.
- Equipped with powerful stainless steel macerating blade.
- Provided with **control panel** with different flushing options.

US 800-571-8191 CDN 800-363-5874 Saniflo **SFA** 

့**ရာ** sanimarin.com

# **DIMENSIONS**







# **CONTROL SYSTEM**



- "Power On" and "Tank Full" indicator lights.
   (Optional connection to your black water tank gauge).
- Economical flush (0.63 gallons), normal flush (0.79 gallons). Adjustable to up to 1 gallon.
- "Empty" button removes water from the bowl.
   Used for maintenance as well.

# **BENEFITS**



Installation is very simple as it easily replaces old hand pump toilets.



# **ENVIRONMENTAL**

Eco-friendly pump systems give you flexibility in your installation as the toilet and black water tank can be several feet away.



# **SILENT**

These systems are the quietest electric toilets on the market.



# **EFFICIENT**

Economical systems as water and electrical consumption are minimum.



### **SOLIDLY BUILT**

Excellent macerating system patented more than 60 years ago for worldwide use.

US 800-571-8191 CDN 800-363-5874