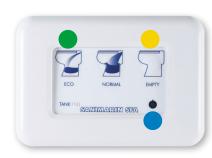

# **CONTROL SYSTEM**

- "Power On" and "Tank Full" indicator lights.
   (Optional connection to your black water tank gauge).
- Economical flush (0.63 gallons), normal flush (0.79 gallons). Adjustable to up to 1 gallon.
- "Empty" button removes water from the bowl.
   Used for maintenance as well.