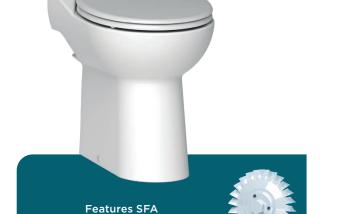

macerating technology (stainless steel blade)

back line

Vertical

to the pressurised water onboard

30 m

black water tank