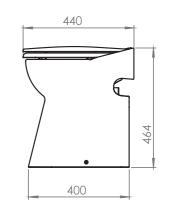

or outside pressurised water</li> <li>Minimum pressure of supplied water 1.7 bar</li> <li>Recommended pump flow rate 11L/min</li> </ul> |
| WEIGHT                         | 23 kg                                                                                                                                                                                           |
|                                |                                                                                                                                                                                                 |







macerating technology (stainless steel blade)



back line

Vertical





to the pressurised water onboard







30 m

black water tank



## **OTECHNICAL VIEW**



## ODIMENSIONS (mm)

415

240