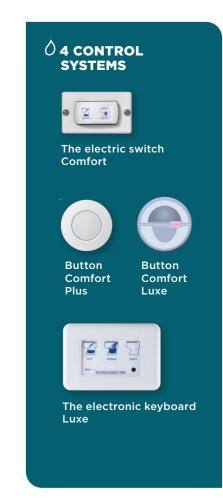

## **OTECHNICAL FEATURES**

| PUMPING HEIGHT                 | 3 m                                                                                                                                                                                             |
|--------------------------------|-------------------------------------------------------------------------------------------------------------------------------------------------------------------------------------------------|
| HORIZONTAL PUMPING<br>DISTANCE | 30 m                                                                                                                                                                                            |
| NON RETURN VALVE               | Integrated                                                                                                                                                                                      |
| OUTLET DIAMETER                | 38 mm or 25 mm                                                                                                                                                                                  |
| SUPPLY VOLTAGE                 | 12 V or 24 V DC                                                                                                                                                                                 |
| MOTOR POWER                    | 300 W (12 V), 360 W (24 V)                                                                                                                                                                      |
| ELECTRICITY<br>CONSUMPTION     | Dependent upon the control system (see detail p.26)                                                                                                                                             |
| WATER CONSUMPTION              | Dependent upon the control system from 1.2 L to 2.4 L                                                                                                                                           |
| WATER USE                      | <ul> <li>Onboard freshwater (integrated solenoid valve) or outside pressurised water</li> <li>Minimum pressure of supplied water 1.7 bar</li> <li>Recommended pump flow rate 11L/min</li> </ul> |
| WEIGHT                         | 23 kg                                                                                                                                                                                           |
|                                |                                                                                                                                                                                                 |