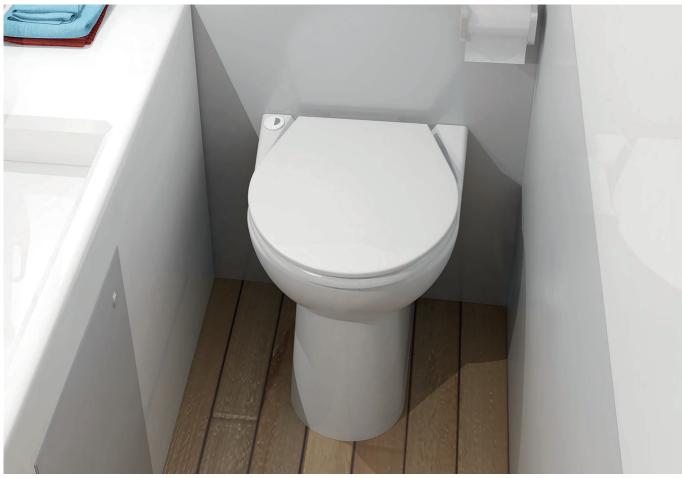

With its pure and simple lines, it fits easily into all spaces.



## **OTECHNICAL FEATURES**

| PUMPING HEIGHT                 | 3 m                                                                                                                                                                                             |
|--------------------------------|-------------------------------------------------------------------------------------------------------------------------------------------------------------------------------------------------|
| HORIZONTAL PUMPING<br>DISTANCE | 30 m                                                                                                                                                                                            |
| NON RETURN VALVE               | Integrated