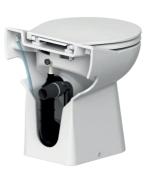

ater (integrated solenoid valve) or outside pressurised water</li> <li>Minimum pressure of supplied water 1.7 bar</li> <li>Recommended pump flow rate 11L/min</li> </ul> |
| WEIGHT                         | 23 kg                                                                                                                                                                                           |
|                                |                                                                                                                                                                                                 |







macerating technology (stainless steel blade)



back line

Vertical





to the pressurised water onboard







30 m

black water tank



## **OTECHNICAL VIEW**



## ODIMENSIONS (mm)

415

240