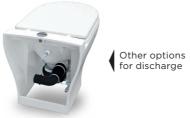

|
| WATER CONSUMPTION              | Dependent upon the control system from 1.2 L to 2.4 L                                                                                                                                               |
| WATER USE                      | <ul> <li>Onboard freshwater (integrated solenoic<br/>valve) or outside pressurised water</li> <li>Minimum pressure of supplied water 1.7 bar</li> <li>Recommended pump flow rate 11L/min</li> </ul> |
| WEIGHT                         | 21 kg                                                                                                                                                                                               |











Contemporary





Easy to use





## **OTECHNICAL VIEWS**





## O DIMENSIONS (mm)