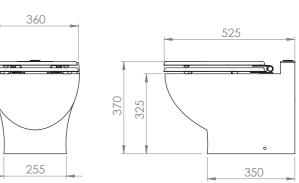

|
| WATER CONSUMPTION              | Dependent upon the control system from 1.2 L to 2.4 L                                                                                                                                               |
| WATER USE                      | <ul> <li>Onboard freshwater (integrated solenoic<br/>valve) or outside pressurised water</li> <li>Minimum pressure of supplied water 1.7 bar</li> <li>Recommended pump flow rate 11L/min</li> </ul> |
| WEIGHT                         | 21 kg                                                                                                                                                                                               |











Contemporary





Easy to use





## **OTECHNICAL VIEWS**





## O DIMENSIONS (mm)