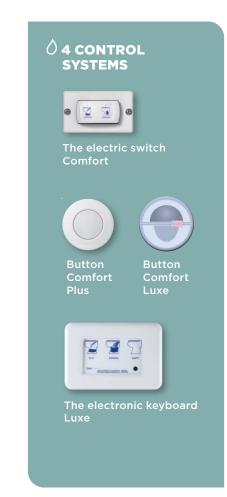

## **OTECHNICAL FEATURES**

| PUMPING HEIGHT                 | 3 m                                                                                                                                                                                                 |
|--------------------------------|-----------------------------------------------------------------------------------------------------------------------------------------------------------------------------------------------------|
| HORIZONTAL PUMPING<br>DISTANCE | 30 m                                                                                                                                                                                                |
| NON RETURN VALVE               | Integrated                                                                                                                                                                                          |
| OUTLET DIAMETER                | 38 mm or 25 mm                                                                                                                                                                                      |
| SUPPLY VOLTAGE                 | 12 V or 24 V DC                                                                                                                                                                                     |
| MOTOR POWER                    | 300 W (12 V), 360 W (24 V)                                                                                                                                                                          |
| ELECTRICITY<br>CONSUMPTION     | Dependent upon the control system (see detail p.26)                                                                                                                                                 |
| WATER CONSUMPTION              | Dependent upon the control system from 1.2 L to 2.4 L                                                                                                                                               |
| WATER USE                      | <ul> <li>Onboard freshwater (integrated solenoic<br/>valve) or outside pressurised water</li> <li>Minimum pressure of supplied water 1.7 bar</li> <li>Recommended pump flow rate 11L/min</li> </ul> |
| WEIGHT                         | 21 kg                                                                                                                                                                                               |