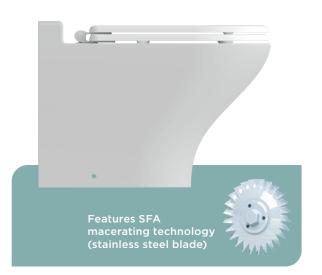

## **OTECHNICAL FEATURES**

| PUMPING HEIGHT                 | 3 m                                                                                                                                                                                                 |
|--------------------------------|-----------------------------------------------------------------------------------------------------------------------------------------------------------------------------------------------------|
| HORIZONTAL PUMPING<br>DISTANCE | 30 m                                                                                                                                                                                                |
| NON RETURN VALVE               | Integrated                                                                                                                                                                                          |
| OUTLET DIAMETER                | 38 mm or 25 mm                                                                                                                                                                                      |
| SUPPLY VOLTAGE                 | 12 V or 24 V DC                                                                                                                                                                                     |
| MOTOR POWER                    | 300 W (12 V), 360 W (24 V)                                                                                                                                                                          |
| ELECTRICITY<br>CONSUMPTION     | Dependent upon the control system (see detail p.26)                                                                                                                                                 |
| WATER CONSUMPTION              | Dependent upon the control system from 1.2 L to 2.4 L                                                                                                                                               |
| WATER USE                      | <ul> <li>Onboard freshwater (integrated solenoic<br/>valve) or outside pressurised water</li> <li>Minimum pressure of supplied water 1.7 bar</li> <li>Recommended pump flow rate 11L/min</li> </ul> |
| WEIGHT                         | 21 kg                                                                                                                                                                                               |