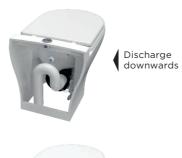

|
| WATER CONSUMPTION              | Dependent upon the control system from 1.2 L to 2.4 L                                                                                                                                               |
| WATER USE                      | <ul> <li>Onboard freshwater (integrated solenoic<br/>valve) or outside pressurised water</li> <li>Minimum pressure of supplied water 1.7 bar</li> <li>Recommended pump flow rate 11L/min</li> </ul> |
| WEIGHT                         | 21 kg                                                                                                                                                                                               |











Contemporary





Easy to use





## **OTECHNICAL VIEWS**





## O DIMENSIONS (mm)