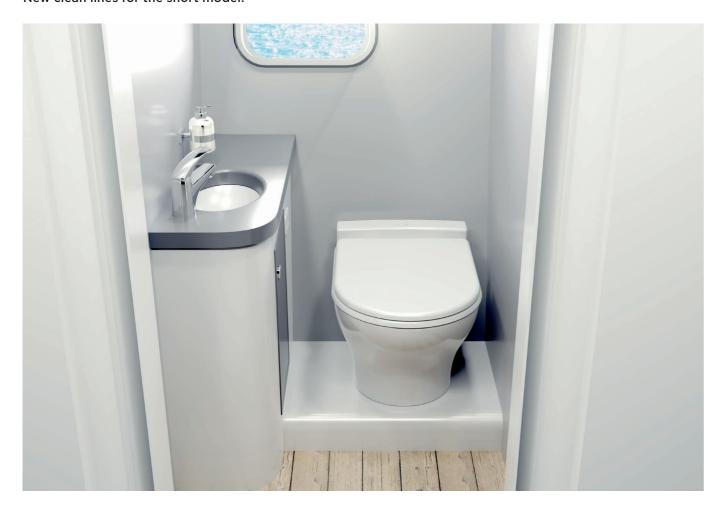

## ..... Sanimarin Exclusive Short

New clean lines for the short model.



## **OTECHNICAL FEATURES**

| PUMPING HEIGHT                 | 3 m                                                                                                                                                                                                 |
|--------------------------------|-----------------------------------------------------------------------------------------------------------------------------------------------------------------------------------------------------|
| HORIZONTAL PUMPING<br>DISTANCE | 30 m                                                                                                                                                                                                |
| NON RETURN VALVE               | Integrated