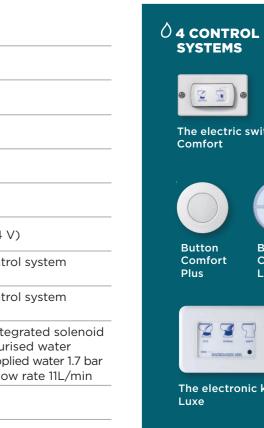

Sanimarin Exclusive Medium Bidet delivers economy and space savings thanks to the clever design of the automatic WC combined with the bidet.

The electric switch Button Comfort Luxe The electronic keyboard