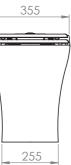

|
| WATER USE                      | <ul> <li>Onboard freshwater (intervalve) or outside pressur</li> <li>Minimum pressure of supp</li> <li>Recommended pump floor</li> </ul> |
| WEIGHT                         | 26 kg                                                                                                                                    |
|                                |                                                                                                                                          |







Sanimarin Exclusive Medium Bidet delivers economy and space savings thanks to the clever design of the automatic WC combined with the bidet.



The electric switch Button Comfort Luxe The electronic keyboard

17

## **ODIMENSIONS (mm)**