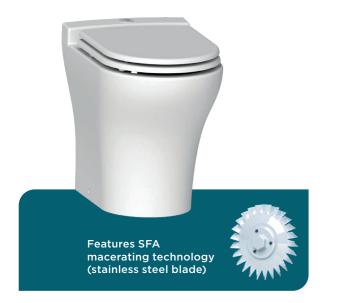

## ----- Sanimarin Exclusive Medium QUIET RANGE

The most luxurious of the range.

Ć

Vertical back line

Quiet Acoustic pressure : 52 dB(A)