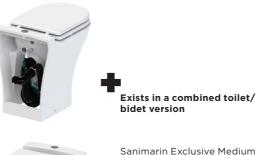

Sanimarin Exclusive Medium Bidet delivers economy and space savings thanks to the clever design of the automatic WC combined with the bidet.

The electric switch Button Comfort Luxe The electronic keyboard