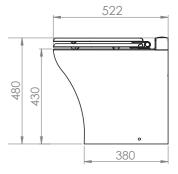

|
| WATER USE                      | <ul> <li>Onboard freshwater (intervalve) or outside pressur</li> <li>Minimum pressure of supp</li> <li>Recommended pump floor</li> </ul> |
| WEIGHT                         | 26 kg                                                                                                                                    |
|                                |                                                                                                                                          |







Sanimarin Exclusive Medium Bidet delivers economy and space savings thanks to the clever design of the automatic WC combined with the bidet.



The electric switch Button Comfort Luxe The electronic keyboard

17

## **ODIMENSIONS (mm)**