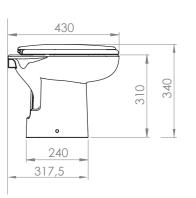

|
| WATER CONSUMPTION              | Dependent upon the control system from 1.2 L to 2.4 L                                                                                                                                           |
| WATER USE                      | <ul> <li>Onboard freshwater (integrated solenoid valve) or outside pressurised water</li> <li>Minimum pressure of supplied water 1.7 bar</li> <li>Recommended pump flow rate 11L/min</li> </ul> |
| WEIGHT                         | 17 kg                                                                                                                                                                                           |









Mounting on a raised step dimensions





Soft close seat









## **ODIMENSIONS (mm)**