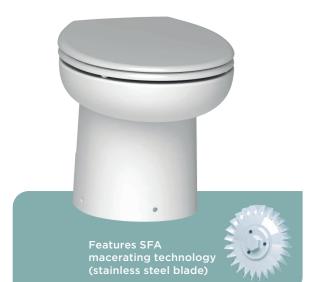

## **OTECHNICAL FEATURES**

| PUMPING HEIGHT                 | 3 m                                                                                                                                                                                             |
|--------------------------------|-------------------------------------------------------------------------------------------------------------------------------------------------------------------------------------------------|
| HORIZONTAL PUMPING<br>DISTANCE | 30 m                                                                                                                                                                                            |
| NON RETURN VALVE               | Integrated                                                                                                                                                                                      |
| OUTLET DIAMETER                | 38 mm or 25 mm                                                                                                                                                                                  |
| SUPPLY VOLTAGE                 | 12 V or 24 V DC                                                                                                                                                                                 |
| MOTOR POWER                    | 300 W (12 V), 360 W (24 V)                                                                                                                                                                      |
| ELECTRICITY<br>CONSUMPTION     | Dependent upon the control system (see detail p.26)                                                                                                                                             |
| WATER CONSUMPTION              | Dependent upon the control system from 1.2 L to 2.4 L                                                                                                                                           |
| WATER USE                      | <ul> <li>Onboard freshwater (integrated solenoid valve) or outside pressurised water</li> <li>Minimum pressure of supplied water 1.7 bar</li> <li>Recommended pump flow rate 11L/min</li> </ul> |
| WEIGHT                         | 17 kg                                                                                                                                                                                           |