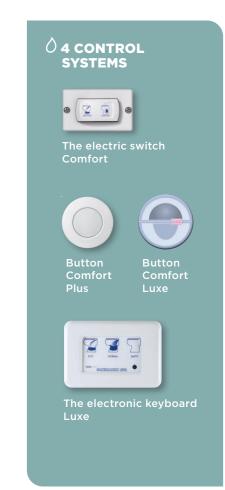

## **OTECHNICAL FEATURES**

| PUMPING HEIGHT                 | 3 m                                                                                                                                                                                             |
|--------------------------------|-------------------------------------------------------------------------------------------------------------------------------------------------------------------------------------------------|
| HORIZONTAL PUMPING<br>DISTANCE | 30 m                                                                                                                                                                                            |
| NON RETURN VALVE               | Integrated                                                                                                                                                                                      |
| OUTLET DIAMETER                | 38 mm or 25 mm                                                                                                                                                                                  |
| SUPPLY VOLTAGE                 | 12 V or 24 V DC                                                                                                                                                                                 |
| MOTOR POWER                    | 300 W (12 V), 360 W (24 V)                                                                                                                                                                      |
| ELECTRICITY<br>CONSUMPTION     | Dependent upon the control system (see detail p.26)                                                                                                                                             |
| WATER CONSUMPTION              | Dependent upon the control system from 1.2 L to 2.4 L                                                                                                                                           |
| WATER USE                      | <ul> <li>Onboard freshwater (integrated solenoid valve) or outside pressurised water</li> <li>Minimum pressure of supplied water 1.7 bar</li> <li>Recommended pump flow rate 11L/min</li> </ul> |
| WEIGHT                         | 17 kg                                                                                                                                                                                           |