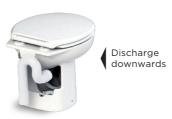

|
| WATER CONSUMPTION              | Dependent upon the control system from 1.2 L to 2.4 L                                                                                                                                           |
| WATER USE                      | <ul> <li>Onboard freshwater (integrated solenoid valve) or outside pressurised water</li> <li>Minimum pressure of supplied water 1.7 bar</li> <li>Recommended pump flow rate 11L/min</li> </ul> |
| WEIGHT                         | 17 kg                                                                                                                                                                                           |









Mounting on a raised step dimensions





Soft close seat









## **ODIMENSIONS (mm)**