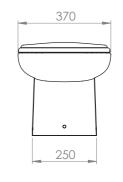

|
| WATER CONSUMPTION              | Dependent upon the control system from 1.2 L to 2.4 L                                                                                                                                           |
| WATER USE                      | <ul> <li>Onboard freshwater (integrated solenoid valve) or outside pressurised water</li> <li>Minimum pressure of supplied water 1.7 bar</li> <li>Recommended pump flow rate 11L/min</li> </ul> |
| WEIGHT                         | 17 kg                                                                                                                                                                                           |









Mounting on a raised step dimensions





Soft close seat









## **ODIMENSIONS (mm)**