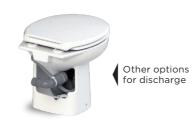

|
| WATER CONSUMPTION              | Dependent upon the control system from 1.2 L to 2.4 L                                                                                                                                           |
| WATER USE                      | <ul> <li>Onboard freshwater (integrated solenoid valve) or outside pressurised water</li> <li>Minimum pressure of supplied water 1.7 bar</li> <li>Recommended pump flow rate 11L/min</li> </ul> |
| WEIGHT                         | 17 kg                                                                                                                                                                                           |









Mounting on a raised step dimensions





Soft close seat









## **ODIMENSIONS (mm)**