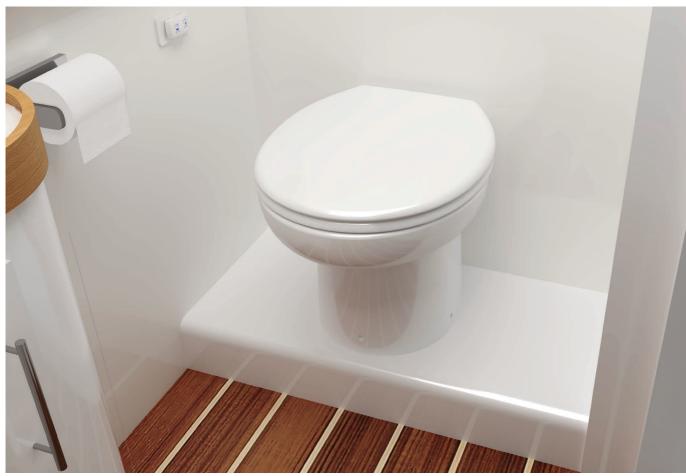

Thanks to its compact footprint this model fits easily into confined spaces.

Mounting on a raised step dimensions

Soft close seat