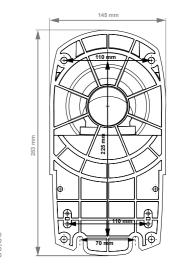

|
| WATER CONSUMPTION              | Quantity decided by the user                                                       |
| WATER USE                      | Integrated solenoid valve for connection to the pressurized water system on board. |
| WEIGHT                         | 8 kg                                                                               |
|                                |                                                                                    |



Features SFA macerating technology (stainless steel blade)





Connection to the pressurised water onboard



Easy to use





Reversible motor/ pump unit for right or left hand

installation



Soft close

Ultra-light material used for bowl construction

## **OTECHNICAL VIEW ODIMENSIONS (mm)**