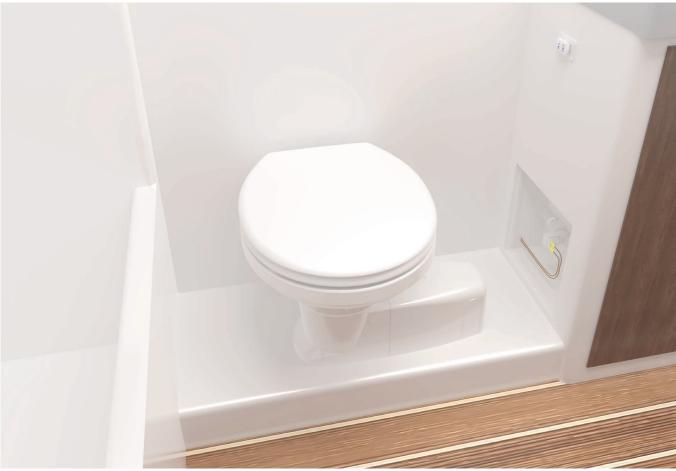

Thanks to the use of pressurised water on board, this quiet toilet offers maximum comfort. Being ultra-efficient, it can be integrated into all types of configurations.

Features SFA macerating technology (stainless steel blade)

Connection to the pressurised water onboard

Easy to use

Reversible motor/ pump unit for right or left hand

installation

Soft close

Ultra-light material used for bowl construction