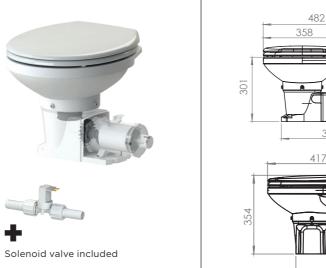

## **OTECHNICAL FEATURES**

| PUMPING HEIGHT                 | 3 m                                                                                |
|--------------------------------|------------------------------------------------------------------------------------|
| HORIZONTAL PUMPING<br>DISTANCE | 30 m                                                                               |
| NON RETURN VALVE               | Integrated                                                                         |
| OUTLET DIAMETER                | 38 mm or 25 mm                                                                     |
| SUPPLY VOLTAGE                 | 12 V or 24 V DC                                                                    |
| MOTOR POWER                    | 300 W (12 V), 360 W (24 V)                                                         |
| ELECTRICITY<br>CONSUMPTION     | 0,007 Ah (12 V) and 0,004 Ah (24 V) per<br>second (see detail p.26)                |
| WATER CONSUMPTION              | Quantity decided by the user                                                       |
| WATER USE                      | Integrated solenoid valve for connection to the pressurized water system on board. |
| WEIGHT                         | 8 kg                                                                               |
|                                |                                                                                    |

Features SFA macerating technology (stainless steel blade)

Connection to the pressurised water onboard

Easy to use

Reversible motor/ pump unit for right or left hand

installation

Soft close

Ultra-light material used for bowl construction

## **OTECHNICAL VIEW ODIMENSIONS (mm)**